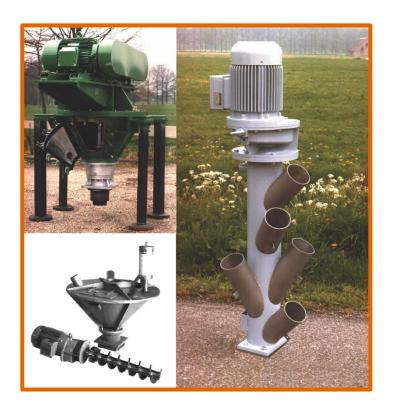

## **ECS Compactors**

The ECS compactor is a raw material delivery system for extruders.

The compactor guarantees optimum, constant filling of your extruder, leading to higher yields. Compactors are available in various models, for example a tube compactor, hopper-compactor and the side delivery compactor. Depending on your machine and requirements, a suitable compactor will be selected and dimensioned, for your product. The modular structure of the ECS compactors makes it possible to easily exchange or overhaul all used components.

## Applications:

- delivery of powders and granules
- delivery of fibrous materials
- delivery and mixing of chemicals

We manufacture to customer specifications

Ask for more information for your application!